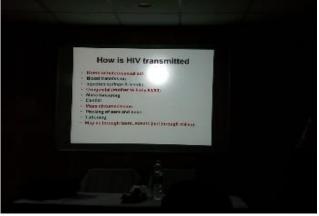

## **Additional Information**

General Awareness activity on AIDS in neighbourhood community held on 21-05-2019 in association with Red Ribbon Club

Some glimpses

AIDS Awareness activity held on 21-05-2019