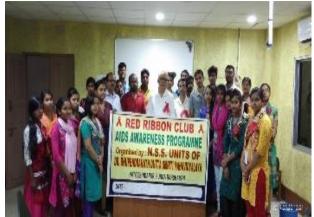

## **Additional Information**

General Awareness activity on AIDS in neighbourhood community held on 21-05-2019 in association with Red Ribbon Club

Some glimpses

AIDS Awareness activity held on 21-05-2019